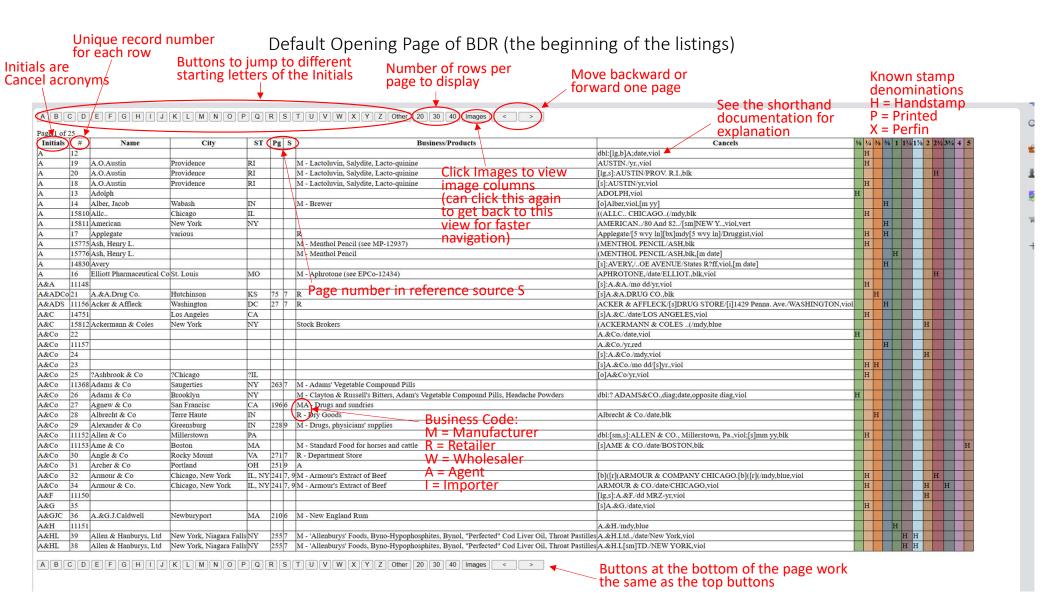

## After Clicking on the Image Button

|          | A B C D E F G H I J K L M N O P Q R S T U V W X Y Z Other 20 30 40 Images < > Page 1 of 25 |            |            |    |      |                                         |                                                                                            |         |         |          | New column of stamp images with cancels | New column with links to images or files |     |                                                                                                                                                                                                                                                                                                                                                                                                                                                                                                                                                                                                                                                                                                                                                                                                                                                                                                                                                                                                                                                                                                                                                                                                                                                                                                                                                                                                                                                                                                                                                                                                                                                                                                                                                                                                                                                                                                                                                                                                                                                                                                                               |                                                                                                                                                                                                                                                                                                                                                                                                                                                  |
|----------|--------------------------------------------------------------------------------------------|------------|------------|----|------|-----------------------------------------|--------------------------------------------------------------------------------------------|---------|---------|----------|-----------------------------------------|------------------------------------------|-----|-------------------------------------------------------------------------------------------------------------------------------------------------------------------------------------------------------------------------------------------------------------------------------------------------------------------------------------------------------------------------------------------------------------------------------------------------------------------------------------------------------------------------------------------------------------------------------------------------------------------------------------------------------------------------------------------------------------------------------------------------------------------------------------------------------------------------------------------------------------------------------------------------------------------------------------------------------------------------------------------------------------------------------------------------------------------------------------------------------------------------------------------------------------------------------------------------------------------------------------------------------------------------------------------------------------------------------------------------------------------------------------------------------------------------------------------------------------------------------------------------------------------------------------------------------------------------------------------------------------------------------------------------------------------------------------------------------------------------------------------------------------------------------------------------------------------------------------------------------------------------------------------------------------------------------------------------------------------------------------------------------------------------------------------------------------------------------------------------------------------------------|--------------------------------------------------------------------------------------------------------------------------------------------------------------------------------------------------------------------------------------------------------------------------------------------------------------------------------------------------------------------------------------------------------------------------------------------------|
| Initials | #                                                                                          | Name       | City       | ST | Pg S | Business/Products                       | Cancels                                                                                    | 1/8 1/4 | 3/8 5/9 | s 1 11/4 | 17/8 2                                  | 21/2 33/4                                | 4 5 | Stamps                                                                                                                                                                                                                                                                                                                                                                                                                                                                                                                                                                                                                                                                                                                                                                                                                                                                                                                                                                                                                                                                                                                                                                                                                                                                                                                                                                                                                                                                                                                                                                                                                                                                                                                                                                                                                                                                                                                                                                                                                                                                                                                        | Links                                                                                                                                                                                                                                                                                                                                                                                                                                            |
| A        | 12                                                                                         |            | ·          |    |      |                                         | return to previous view<br>ny of the buttons using<br>dbl:[lg,b]A;date,viol                | Н       |         |          |                                         |                                          |     | DATE OF THE STATE |                                                                                                                                                                                                                                                                                                                                                                                                                                                  |
| A        | 19                                                                                         | A.O.Austin | Providence | RI |      | M - Lactoluvin, Salydite, Lacto-quinine | AUSTIN./yr.,viol                                                                           | н       |         |          |                                         |                                          |     | AUSTIN 1                                                                                                                                                                                                                                                                                                                                                                                                                                                                                                                                                                                                                                                                                                                                                                                                                                                                                                                                                                                                                                                                                                                                                                                                                                                                                                                                                                                                                                                                                                                                                                                                                                                                                                                                                                                                                                                                                                                                                                                                                                                                                                                      |                                                                                                                                                                                                                                                                                                                                                                                                                                                  |
| A        | 20                                                                                         | A.O.Austin | Providence | RI |      | M - Lactoluvin, Salydite, Lacto-quinine | [lg,s]:AUSTIN/PROV. R.I.,blk                                                               |         |         |          |                                         | н                                        |     | AUSTIN PHOPHISTARY                                                                                                                                                                                                                                                                                                                                                                                                                                                                                                                                                                                                                                                                                                                                                                                                                                                                                                                                                                                                                                                                                                                                                                                                                                                                                                                                                                                                                                                                                                                                                                                                                                                                                                                                                                                                                                                                                                                                                                                                                                                                                                            |                                                                                                                                                                                                                                                                                                                                                                                                                                                  |
| A        | 18                                                                                         | A.O.Austin | Providence | RI |      | M - Lactoluvin, Salydite, Lacto-quinine | Scroll with mouse wheel or scroll bar at right side to additional rows  [s]:AUSTIN/yr,viol | Н       |         |          |                                         |                                          |     | 1/2 ONE QUARTER CENT                                                                                                                                                                                                                                                                                                                                                                                                                                                                                                                                                                                                                                                                                                                                                                                                                                                                                                                                                                                                                                                                                                                                                                                                                                                                                                                                                                                                                                                                                                                                                                                                                                                                                                                                                                                                                                                                                                                                                                                                                                                                                                          | Lactoluvin.  As important are remedy which is represent to graphe. It is presentived in the same manuse and in the same con- residate remely for the care of Indigestion and Dyspesia.  Baseline in all forms of Assertice in all forms of Assertice in the Mandache. In the Control of present In the Control of present In the Mandache. |